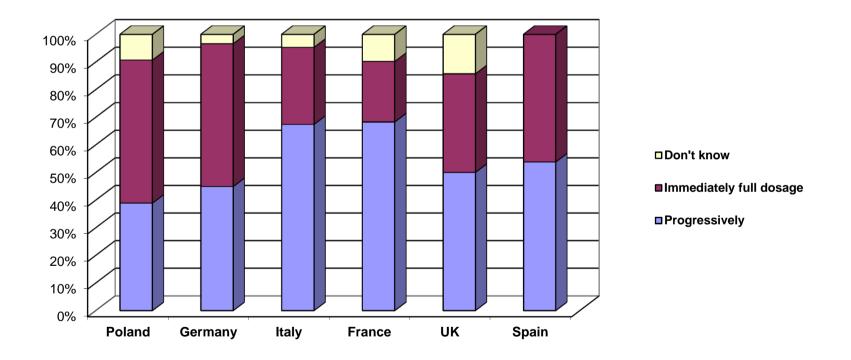

#### Others:

-Change of dosage -Liver transplantation -Pregnancy

How was your (her/his) treatment started?

In your country, do you (or the patient) have difficulties getting reimbursed for your treatment?