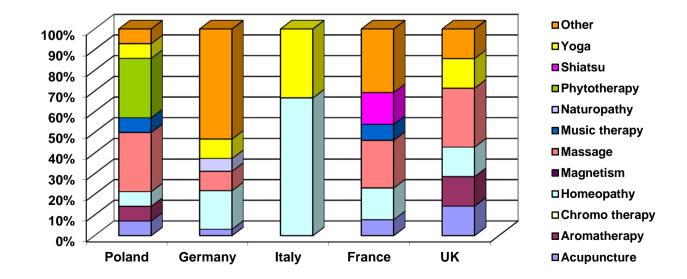

Are you (or the patient) in a programme of rehabilitation?

If yes:

Do you (or the patient) use any forms of complementary medicine?

If yes:

Before you answered this survey, had you heard about EuroWilson?