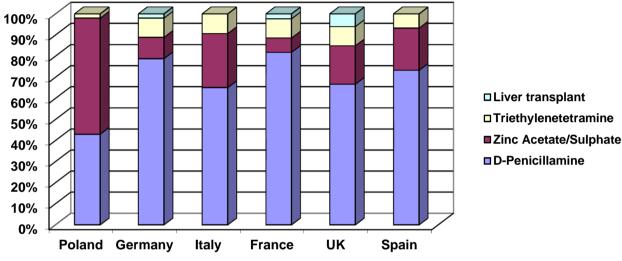

### What was your (her/his) initial treatment for Wilson disease?

What is your (her/his) current treatment for Wilson disease?

Have you (or the patient) changed your medication between the time of diagnosis and now?