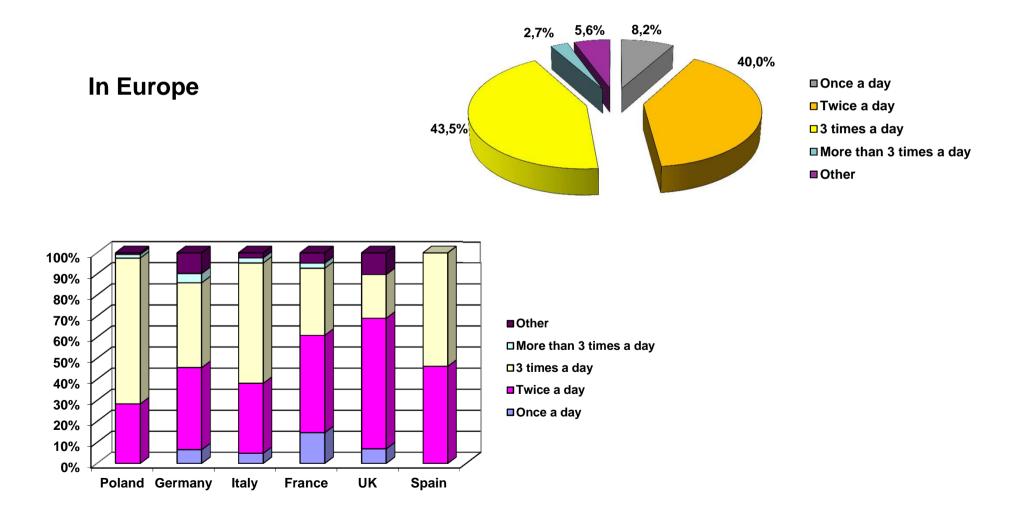

#### Currently, how often do you (or the patient) have a liver ultrasonography?

Currently, how many times a day do you (or the patient) take your medication for WD?