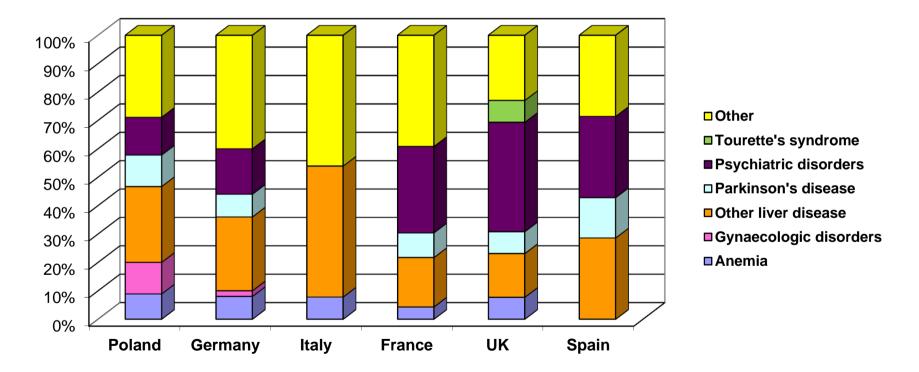

If yes, please state the disorder:

**Others:** Endocrinological problems, Hypertension, Leukemia, Leukopenia, Mononucleosis, Multiple Sclerosis...

Currently, how often do you (or the patient) see your specialist?