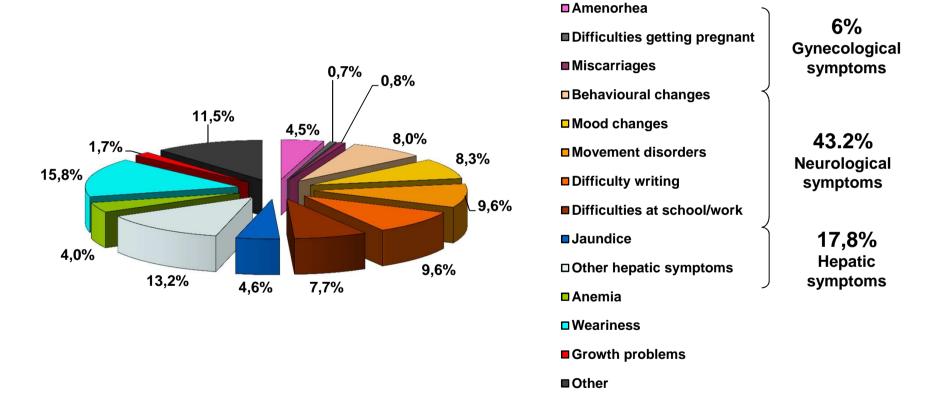

### What were your (her/his) first symptom(s)?

**Others:** Family screening, dermatological problems, speech difficulties...

How old were you (or the patient) when the first medical symptoms appeared?

Mean age in Europe: 16 years old