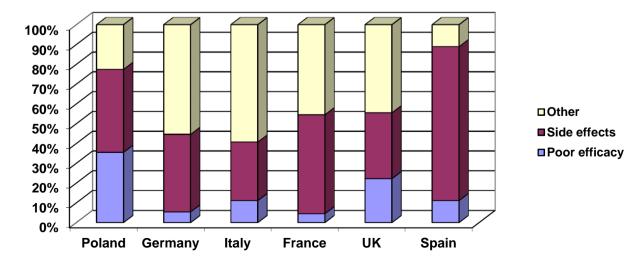

n misdiagnosed?

If yes, please state the disorder:



**Others:** Endocrinological problems, Hypertension, Leukemia, Leukopenia, Mononucleosis, Multiple Sclerosis...

Currently, how often do you (or the patient) see your specialist?



Currently, how often do you (or the patient) have a blood test?



#### Currently, how often do you (or the patient) have a liver ultrasonography?



Currently, how many times a day do you (or the patient) take your medication for WD?



### What was your (her/his) initial treatment for Wilson disease?



What is your (her/his) current treatment for Wilson disease?



Have you (or the patient) changed your medication between the time of diagnosis and now?



### If yes, please specify why:

#### Others:

-Change of dosage -Liver transplantation -Pregnancy



How was your (her/his) treatment started?



In your country, do you (or the patient) have difficulties getting reimbursed for your treatment?



Are you (or the patient) in a programme of rehabilitation?



If yes:



Do you (or the patient) use any forms of complementary medicine?



If yes:



Before you answered this survey, had you heard about EuroWilson?



In 2011:



In your opinion, what should be the most important mission of EuroWilson?