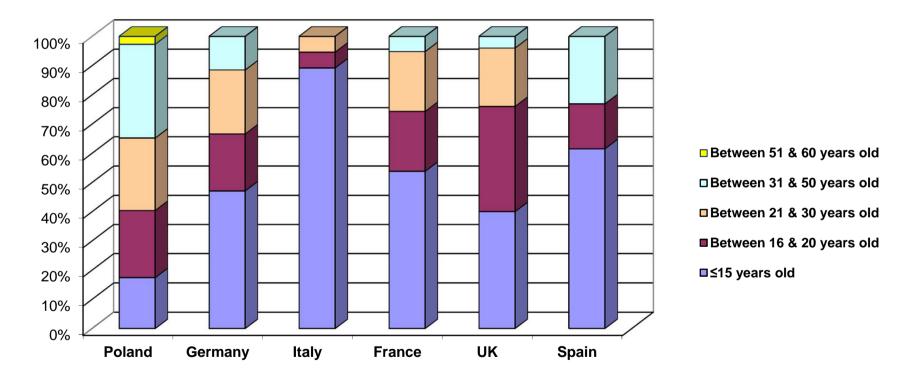

### **Current age of the patients**

Younger patient: 5 years old (Italy) / Older patient: 78 years old (UK)

Mean current age of the patients in Europe: 33 years old

| Countries                              | Poland       | Germany      | Italy        | France       | UK           | Spain        |
|----------------------------------------|--------------|--------------|--------------|--------------|--------------|--------------|
| Mean current<br>age of the<br>patients | 38 years old | 36 years old | 22 years old | 35 years old | 40 years old | 28 years old |