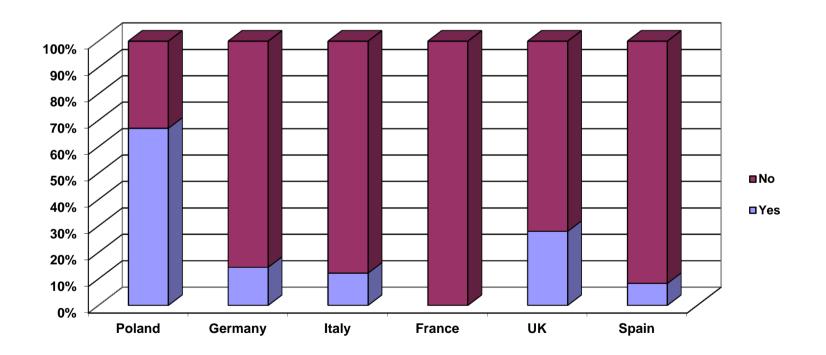

#### Others:

-Change of dosage -Liver transplantation -Pregnancy

How was your (her/his) treatment started?

In your country, do you (or the patient) have difficulties getting reimbursed for your treatment?