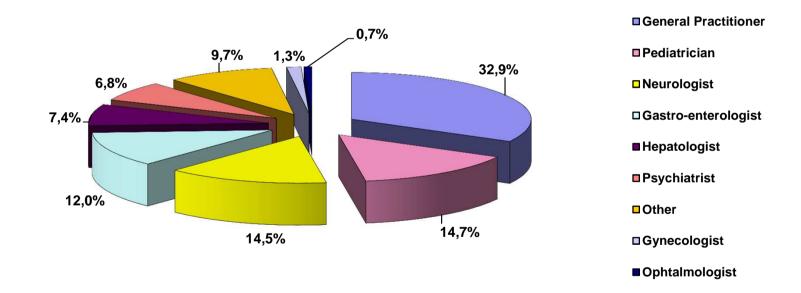

More than 10 years
Between 5 and 10 years
Between 3 and 5 years
Between 1 and 3 years
Between 6 months and 1 year
Between 3 and 6 months
<3 months</li>

What was the medical specialty of the first doctor you (or the patient) consulted for these symptoms?

**Others:** Dermatologist, Endocrinologist, Hematologist, Oncologist, Physiotherapist, Pulmonologist, Psychologist.

Have you (or the patient) been misdiagnosed?

Have you (or the patient) been misdiagnosed?