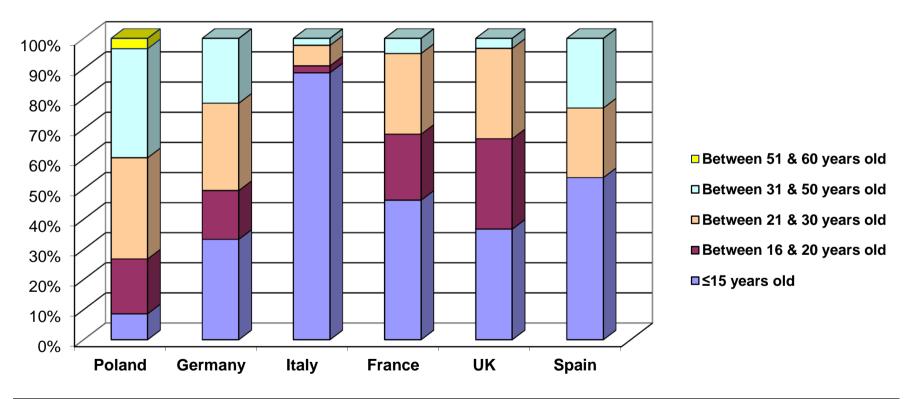

### What were your (her/his) first symptom(s)?

**Others:** Family screening, dermatological problems, speech difficulties...

How old were you (or the patient) when the first medical symptoms appeared?

Mean age in Europe: 16 years old

| Countries                | Poland       | Germany      | Italy       | France       | UK           | Spain        |
|--------------------------|--------------|--------------|-------------|--------------|--------------|--------------|
| Mean age of the patients | 26 years old | 18 years old | 8 years old | 16 years old | 17 years old | 15 years old |