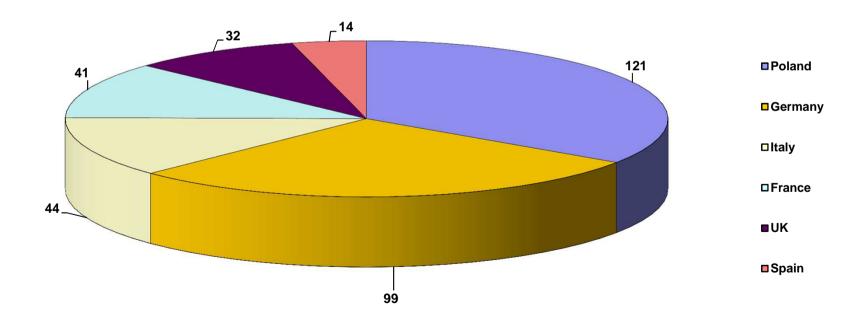

### 351 participants

(In 2011: 269 participants)

### New participating country in 2012: Poland

### About the participants