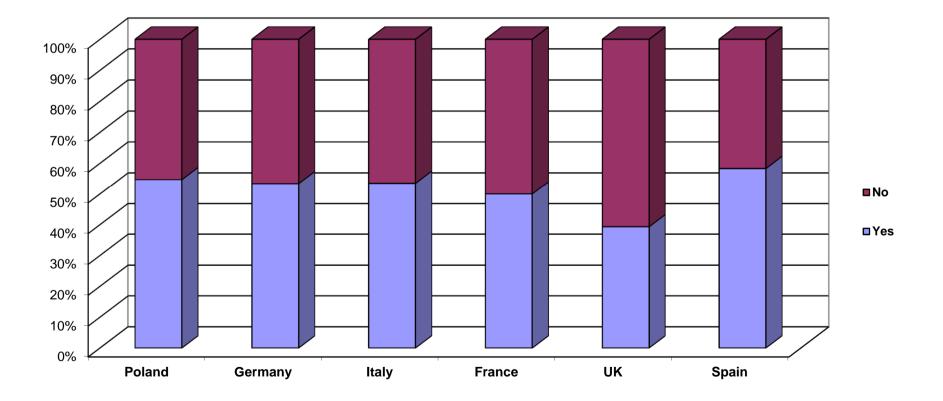

**Others:** Dermatologist, Endocrinologist, Hematologist, Oncologist, Physiotherapist, Pulmonologist, Psychologist.

Have you (or the patient) been misdiagnosed?

Have you (or the patient) been misdiagnosed?