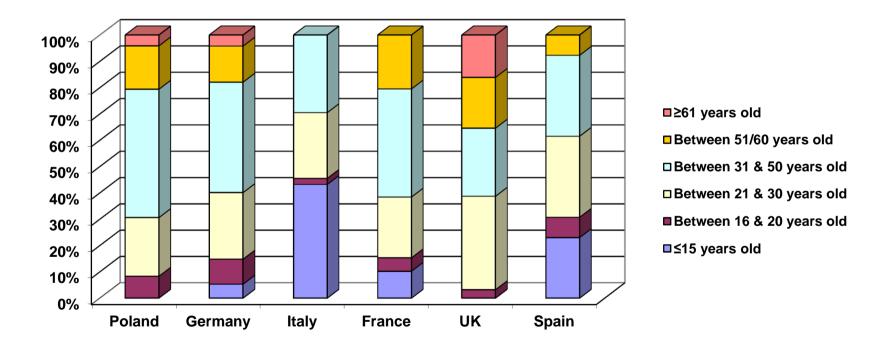

### **Current age of the patients**

Younger patient: 5 years old (Italy) / Older patient: 78 years old (UK)

Mean current age of the patients in Europe: 33 years old

| Countries                              | Poland       | Germany      | Italy        | France       | UK           | Spain        |
|----------------------------------------|--------------|--------------|--------------|--------------|--------------|--------------|
| Mean current<br>age of the<br>patients | 38 years old | 36 years old | 22 years old | 35 years old | 40 years old | 28 years old |