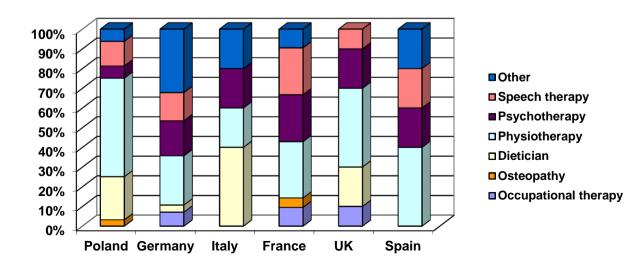

Are you (or the patient) in a programme of rehabilitation?

If yes:

Do you (or the patient) use any forms of complementary medicine?

If yes:

Before you answered this survey, had you heard about EuroWilson?