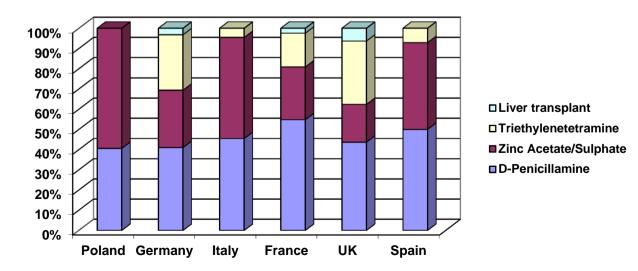

### What was your (her/his) initial treatment for Wilson disease?

What is your (her/his) current treatment for Wilson disease?

Have you (or the patient) changed your medication between the time of diagnosis and now?