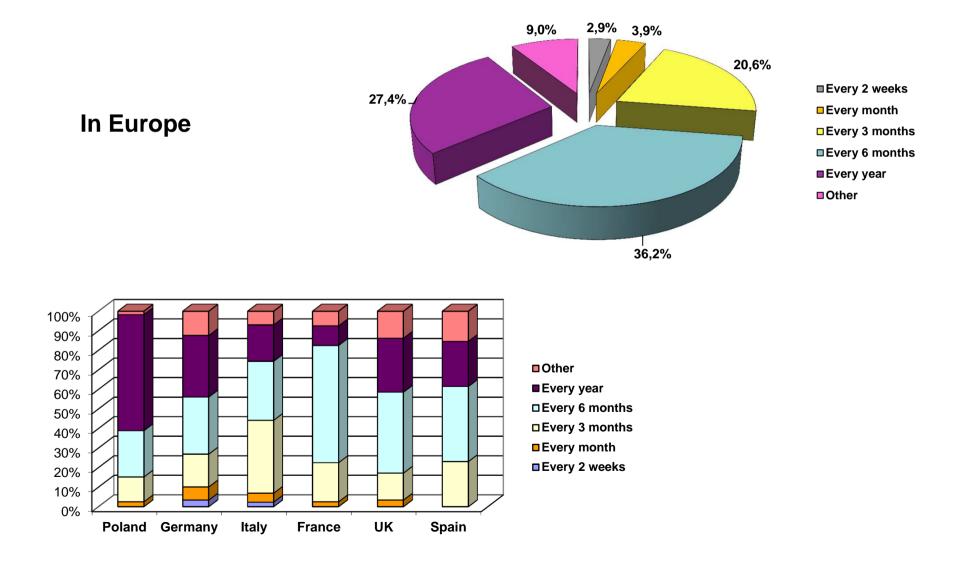

If yes, please state the disorder:

**Others:** Endocrinological problems, Hypertension, Leukemia, Leukopenia, Mononucleosis, Multiple Sclerosis...

Currently, how often do you (or the patient) see your specialist?