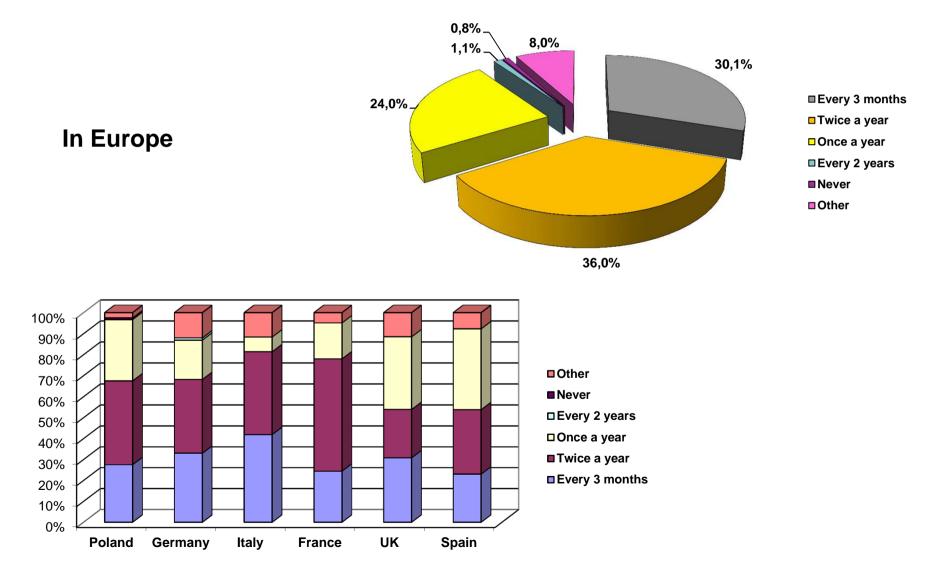

Between 5 and 10 years
More than 10 years



More than 10 years
Between 5 and 10 years
Between 3 and 5 years
Between 1 and 3 years
Between 6 months and 1 year
Between 3 and 6 months
<3 months</li>

What was the medical specialty of the first doctor you (or the patient) consulted for these symptoms?



**Others:** Dermatologist, Endocrinologist, Hematologist, Oncologist, Physiotherapist, Pulmonologist, Psychologist.

Have you (or the patient) been misdiagnosed?



Have you (or the patient) been misdiagnosed?

If yes, please state the disorder:



**Others:** Endocrinological problems, Hypertension, Leukemia, Leukopenia, Mononucleosis, Multiple Sclerosis...

Currently, how often do you (or the patient) see your specialist?



Currently, how often do you (or the patient) have a blood test?



#### Currently, how often do you (or the patient) have a liver ultrasonography?



Currently, how many times a day do you (or the patient) take your medication for WD?



### What was your (her/his) initial treatment for Wilson disease?



What is your (her/his) current treatment for Wilson disease?



Have you (or the patient) changed your medication between the time of diagnosis and now?



### If yes, please specify why:

#### Others:

-Change of dosage -Liver transplantation -Pregnancy



How was your (her/his) treatment started?



In your country, do you (or the patient) have difficulties getting reimbursed for your treatment?



Are you (or the patient) in a programme of rehabilitation?



If yes:



Do you (or the patient) use any forms of complementary medicine?



If yes:



Be