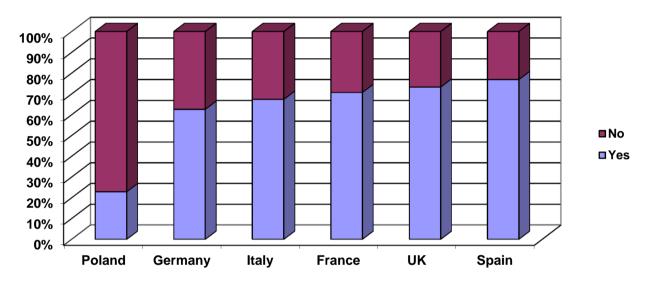

Are you (or the patient) in a programme of rehabilitation?

If yes:

Do you (or the patient) use any forms of complementary medicine?

If yes:

Before you answered this survey, had you heard about EuroWilson?