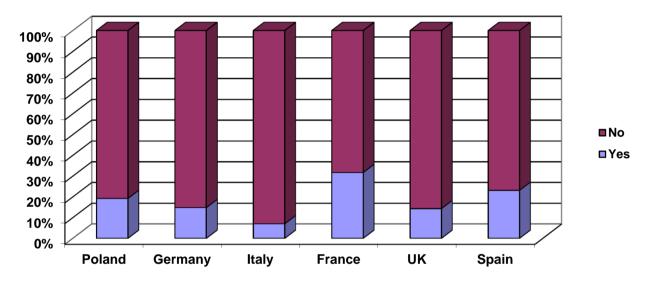

Are you (or the patient) in a programme of rehabilitation?

If yes:

Do you (or the patient) use any forms of complementary medicine?

If yes:

Before you answered this survey, had you heard about EuroWilson?