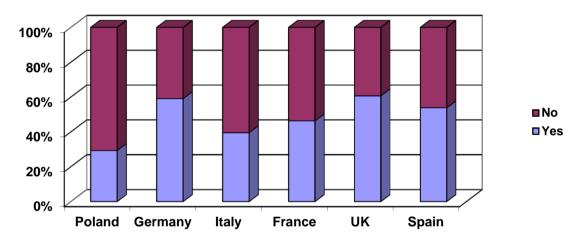

#### Others:

-Change of dosage -Liver transplantation -Pregnancy

How was your (her/his) treatment started?

In your country, do you (or the patient) have difficulties getting reimbursed for your treatment?