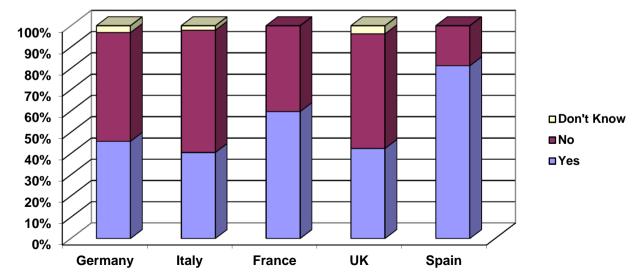

Are you (or the patient) in a programme of rehabilitation?

If yes:

Do you (or the patient) use any forms of complementary medicine?

If yes:

Before you answered this survey, had you heard about EuroWilson?