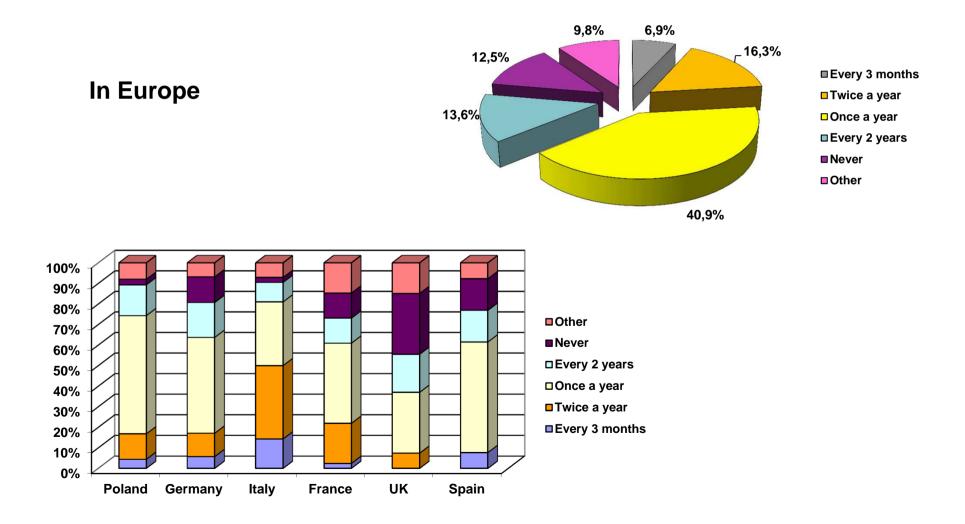

If yes, please state the disorder:

**Others:** Endocrinological problems, Hypertension, Leukemia, Leukopenia, Mononucleosis, Multiple Sclerosis...

Currently, how often do you (or the patient) see your specialist?