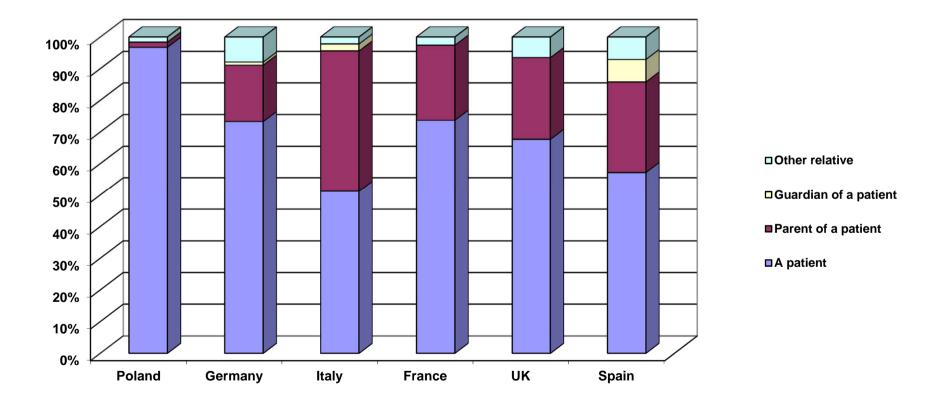

### 351 participants

(In 2011: 269 participants)

### New participating country in 2012: Poland



### About the participants



### **Current age of the patients**

Younger patient: 5 years old (Italy) / Older patient: 78 years old (UK)

Mean current age of the patients in Europe: 33 years old



| Countries                              | Poland       | Germany      | Italy        | France       | UK           | Spain        |
|----------------------------------------|--------------|--------------|--------------|--------------|--------------|--------------|
| Mean current<br>age of the<br>patients | 38 years old | 36 years old | 22 years old | 35 years old | 40 years old | 28 years old |

### What were your (her/his) first symptom(s)?



**Others:** Family screening, dermatological problems, speech difficulties...

How old were you (or the patient) when the first medical symptoms appeared?

Mean age in Europe: 16